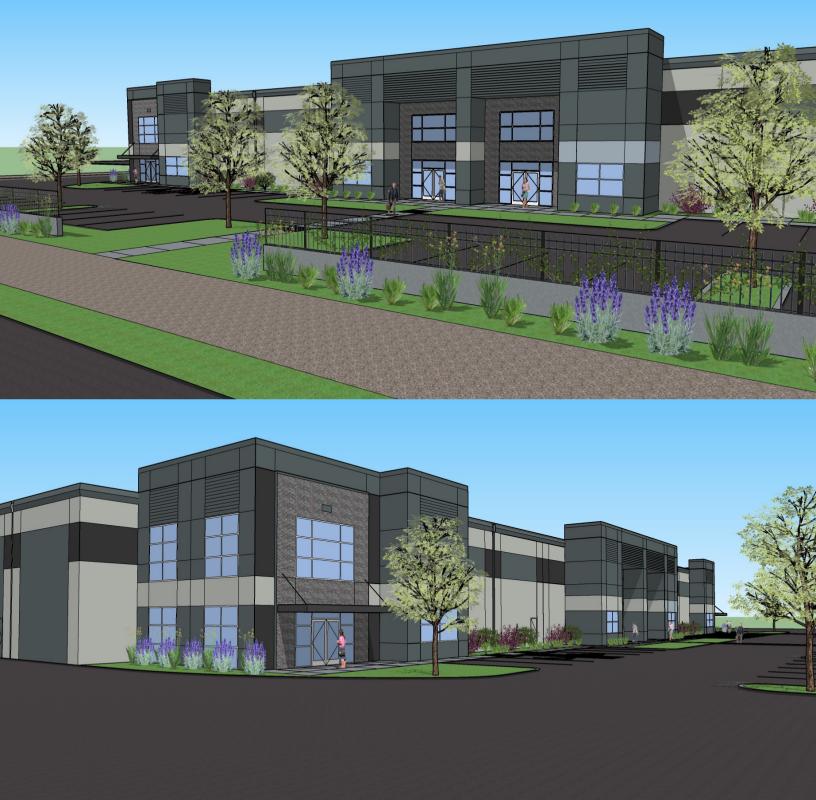

Headquartered in Woodinville, Washington, Clearwater Spas is an environmentally friendly manufacturer and distributor of E-Smart™ technology hot tubs. Clearwater Spas prides themselves on using the most stringent energy standards in the country when developing their spas. Once completed, Clearwater Spas' Building will provide 4,000 SF of new office space and 46,000 SF of high bay manufacturing space. "This opportunity to design a manufacturing facility will increase productivity and support growth into new product offerings for our company going forward." Brent Conver, CEO at Clearwater Spas

GS Venture Partners will break ground on the first two buildings totaling approximately 130,000 SF in what will eventually be around 1,000,000 SF at Gayteway Business Park. Each building will feature a 28' to 30' clear height and generous truck maneuvering with easy access to dock and grade level doors.

"Clearwater Spas and GS Venture Partners have been great to work with and we are excited to be moving forward on Gayteway Business Park. The buildings are well designed and attractive. Future buildings of various sizes will accommodate a wide variety of requirements up to 350,000 SF in a single building." Steve Henderson, Principal at Broderick Group